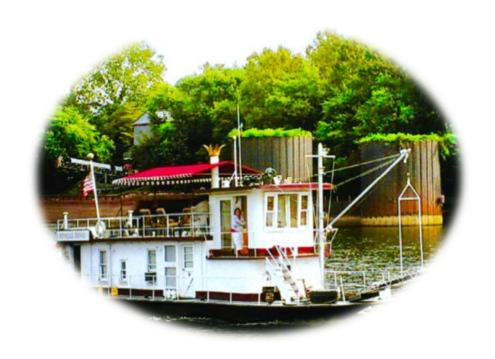

## **Crystal Rose**

Owner: Jack Jarrett

Home Port: Belle, WV, Kanawha River Mile Marker 70.1 RDB

Hull Type: Model Bow Hull Material: Steel

Length: 62' Width: 15' Draft: 3'

Wheel Diameter: 8'.5" Wheel Width: 8' # of Buckets: 12

Engine Type/Size: Cummins: 4-BTA

**Drive Train Type:** Twin Disc 3:1 Transmission to Falk 1:1 Side Chain Drive to 4:1 Final Chain Drive

Built By: Parlin Crain

Built at: Pittsburgh, PA Date: 1986

Past Names (oldest to newest): Buttercup, Mary Isabel, Crystal Rose

**Description and History:** Sponsons on both sides for improved stability. Full galley, salon, head,

and captains quarters. Has Westerbeke 6.5 Marine Generator.

Revised: 2020